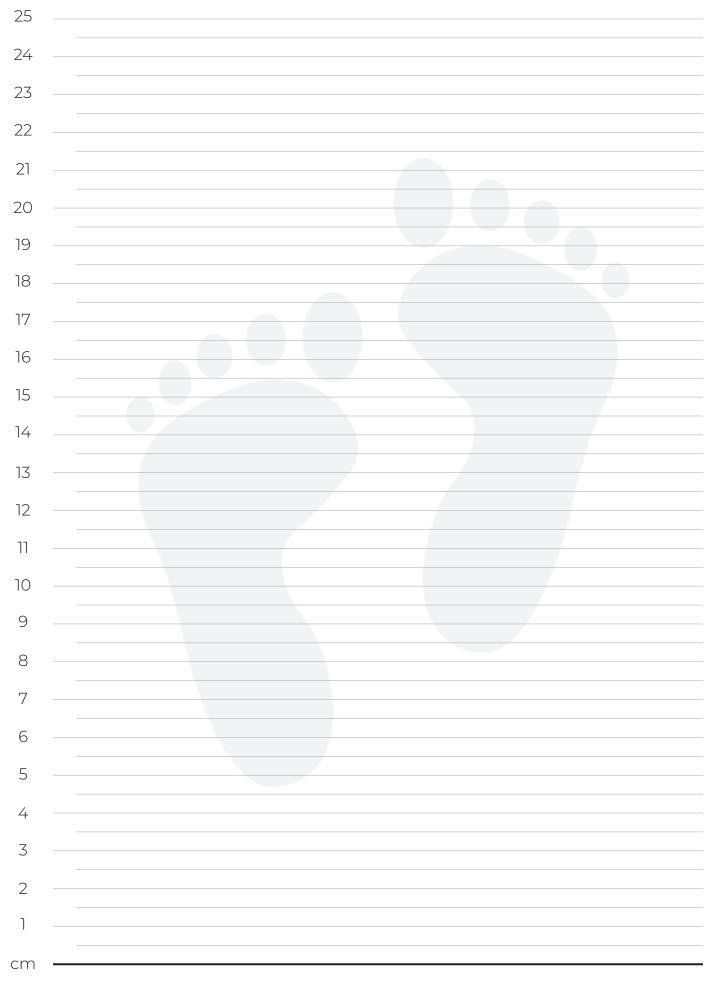

## MAKING MEASURING YOUR MINI ME'S FEET EASY!

Conquer the difficulty of ordering kids shoes online with our shoe size measurer. Get the right size the first time around, just follow these easy steps.

- Print the chart on the next page. Don't forget to set your printer to 100% or 'do not scale'.
- **2** Place the chart on a hard floor.
- 3 Pop one foot on the chart, stand up nice and tall with the back of the heel against the line.
- 4 Measure to the end of the big toe. Jot down the measurement.
- **5** Repeat for the other foot (if different then use the measurements from the biggest foot).
- **6** Use the chart underneath to convert the measurement to the correct shoe size.
- 7 Go to allsole.com and pick your shoes from our huge range.
- 8 Head out and play.

| UK                    | 7    | 8    | 8.5  | 9    | 10   | 10.5 | 11.5 | 12   | 13   | 1    | 1.5  | 2    | 3    |
|-----------------------|------|------|------|------|------|------|------|------|------|------|------|------|------|
| Continental           | 24   | 25   | 26   | 27   | 28   | 29   | 30   | 31   | 32   | 33   | 34   | 35   | 36   |
| Foot measurement (cm) | 14.6 | 15.3 | 15.7 | 16.1 | 16.9 | 17.6 | 18.4 | 18.8 | 19.2 | 20.0 | 20.5 | 20.9 | 21.7 |

## PLACE THE BACK OF YOUR HEEL TO THIS LINE